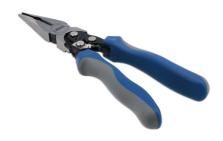

## **High Leverage Long Nose Pliers 230mm**

Heavy duty long nose pliers featuring a double high-leverage design which reduce effort by up to 60%. Manufactured from chrome molybdenum for strength and durabilty, with induction hardened cutting blades on the integral wire cutter, the pliers are sprung loaded for one-handed operation and have an integral thumb lock for safety when not in use.

## **Additional Information**

- · Patented high leverage long nose pliers with safety lock.
- · Length: 230mm; jaw opening: 17.7mm.
- · Long jaws provide access into difficult to reach areas, with small tips to easily grip small objects.
- · Manufactured from chrome molybdenum with polished head. Induction hardened cutter over 58hrc.
- · Spring loaded with cushion grip handles for comfort and ease of use.