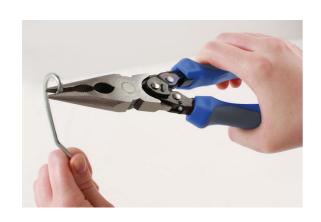

## **High Leverage Long Nose Pliers 230mm**

Heavy duty long nose pliers featuring a double high-leverage design which reduce effort by up to 60%. Manufactured from chrome molybdenum for strength and durabilty, with induction hardened cutting blades on the integral wire cutter, the pliers are sprung loaded for one-handed operation and have an integral thumb lock for safety when not in use.

## **Additional Information**

- · Patented high leverage long nose pliers with safety lock.
- · Length: 230mm; jaw opening: 17.7mm.
- · Long jaws provide access into difficult to reach areas, with small tips to easily grip small objects.
- · Manufactured from chrome molybdenum with polished head. Induction hardened cutter over 58hrc.
- · Spring loaded with cushion grip handles for comfort and ease of use.