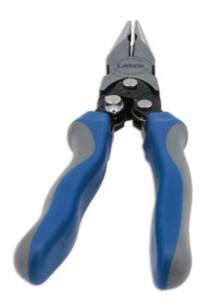

## **High Leverage Long Nose Pliers 230mm**

Heavy duty long nose pliers featuring a double high-leverage design which reduce effort by up to 60%. Manufactured from chrome molybdenum for strength and durabilty, with induction hardened cutting blades on the integral wire cutter, the pliers are sprung loaded for one-handed operation and have an integral thumb lock for safety when not in use.

## **Additional Information**

- · Patented high leverage long nose pliers with safety lock.
- · Length: 230mm; jaw opening: 17.7mm.
- · Long jaws provide access into difficult to reach areas, with small tips to easily grip small objects.
- · Manufactured from chrome molybdenum with polished head. Induction hardened cutter over 58hrc.
- · Spring loaded with cushion grip handles for comfort and ease of use.