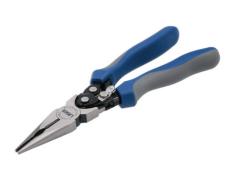

## **High Leverage Long Nose Pliers 230mm**

Heavy duty long nose pliers featuring a double high-leverage design which reduce effort by up to 60%. Manufactured from chrome molybdenum for strength and durabilty, with induction hardened cutting blades on the integral wire cutter, the pliers are sprung loaded for one-handed operation and have an integral thumb lock for safety when not in use.

## **Additional Information**

- · Patented high leverage long nose pliers with safety lock.
- · Length: 230mm; jaw opening: 17.7mm.
- · Long jaws provide access into difficult to reach areas, with small tips to easily grip small objects.
- · Manufactured from chrome molybdenum with polished head. Induction hardened cutter over 58hrc.
- · Spring loaded with cushion grip handles for comfort and ease of use.