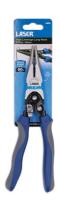

## **High Leverage Long Nose Pliers 230mm**

Heavy duty long nose pliers featuring a double high-leverage design which reduce effort by up to 60%. Manufactured from chrome molybdenum for strength and durabilty, with induction hardened cutting blades on the integral wire cutter, the pliers are sprung loaded for one-handed operation and have an integral thumb lock for safety when not in use.

## **Additional Information**

- · Patented high leverage long nose pliers with safety lock.
- · Length: 230mm; jaw opening: 17.7mm.
- · Long jaws provide access into difficult to reach areas, with small tips to easily grip small objects.
- · Manufactured from chrome molybdenum with polished head. Induction hardened cutter over 58hrc.
- · Spring loaded with cushion grip handles for comfort and ease of use.